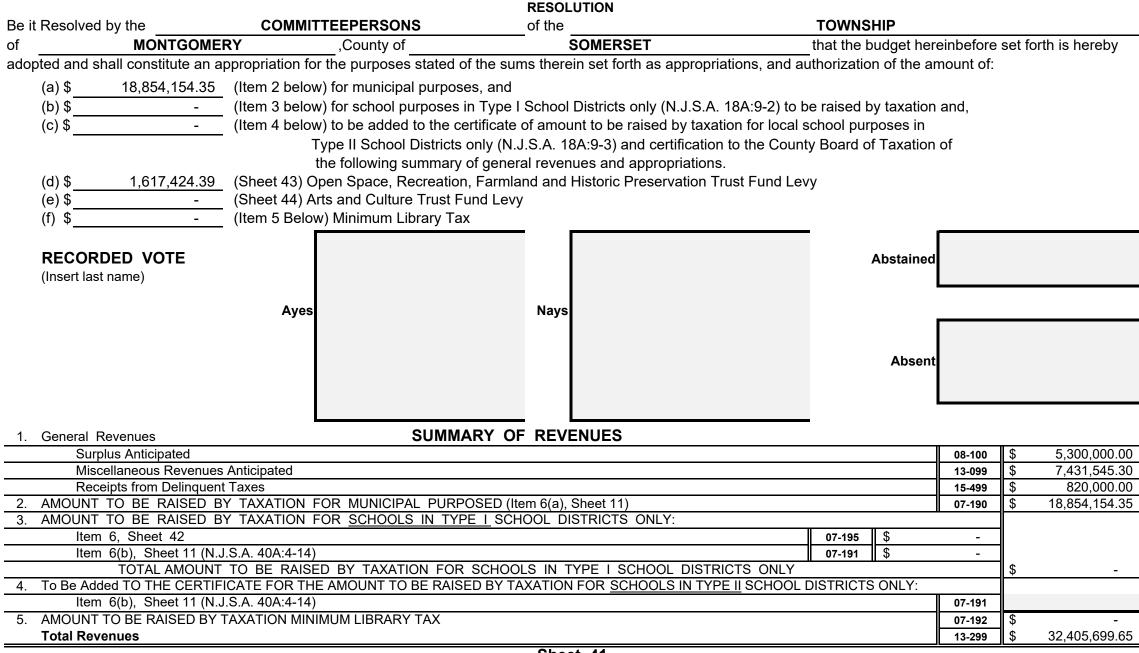

### SUMMARY OF CURRENT FUND SECTION OF APPROVED BUDGET

|                                                                             |                     |                                                               | YEAR 2024     |  |  |
|-----------------------------------------------------------------------------|---------------------|---------------------------------------------------------------|---------------|--|--|
| General Appropriations For: (Reference to item and sheet number should be   | omitted in adv      | vertised budget)                                              | xxxxxxxxxxx   |  |  |
| 1. Appropriations within "CAPS" -                                           |                     |                                                               | xxxxxxxxxxx   |  |  |
| (a) Municipal Purposes {(Item H-1, Sheet 19)(N.J.S.A. 40A:4-45.2)}          | 23,519,950.00       |                                                               |               |  |  |
| 2. Appropriations excluded from "CAPS" -                                    | xxxxxxxxxxx         |                                                               |               |  |  |
| (a) Municipal Purposes {(Item H-2, Sheet 28)(N.J.S.A. 40A:4-53.3 as a       | 7,425,749.65        |                                                               |               |  |  |
| (b) Local District School Purposes in Municipal Budget (Item K, Sheet       | 29)                 |                                                               | -             |  |  |
| Total General Appropriations excluded from "CAPS" (Item O, Sheet 29)        |                     |                                                               |               |  |  |
| 3. Reserve for Uncollected Taxes (Item M, Sheet 29) Based on Estimated      | 98.95%              | Percent of Tax Collections                                    | 1,460,000.00  |  |  |
|                                                                             |                     | Building Aid Allowance 2024 - \$                              |               |  |  |
| 4. Total General Appropriations (Item 9, Sheet 29)                          |                     | for Schools-State Aid 2023 - \$                               | 32,405,699.65 |  |  |
| 5. Less: Anticipated Revenues Other Than Current Property Tax (Item 5, Shee | et 11) (i.e. Surplu | s, Miscellaneous Revenues and Receipts from Delinquent Taxes) | 13,551,545.30 |  |  |
| 6. Difference: Amount to be Raised by Taxes for Support of Municipal Budge  | (as follows)        |                                                               | xxxxxxxxxxx   |  |  |
| (a) Local Tax for Municipal Purposes Including Reserve for U                | ncollected Ta       | xes (Item 6(a), Sheet 11)                                     | 18,854,154.35 |  |  |
| (b) Addition to Local District School Tax (Item 6(b), Sheet 11)             |                     |                                                               | -             |  |  |
| (c) Minimum Library Tax                                                     |                     |                                                               | -             |  |  |
|                                                                             |                     |                                                               |               |  |  |
|                                                                             |                     |                                                               |               |  |  |
|                                                                             |                     |                                                               |               |  |  |
|                                                                             |                     |                                                               |               |  |  |